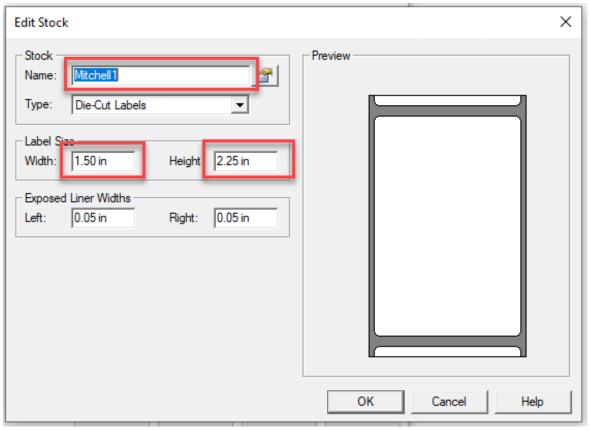

## Setup in Windows driver. (Windows10)

Add a new paper size in the driver (if you use the <u>Mitc SC-Label</u>, you will need to rotate 180 degrees)

Add new paper size (stock) in the driver settings. I make sure they are in both Printer Properties, and Printer Preferences,