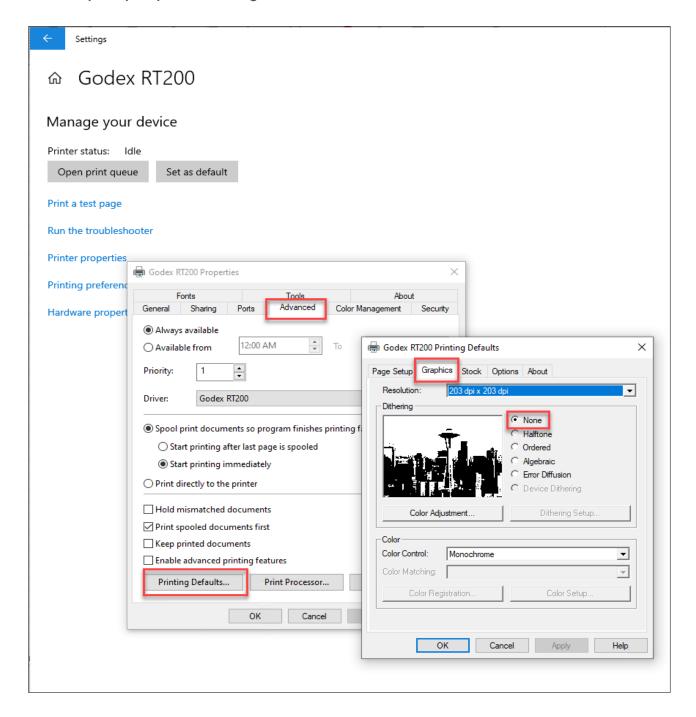

## Setup in Windows driver. (Windows10)

Add a new paper size in the driver (if you use the <u>Mitc SC-Label</u>, you will need to rotate 180 degrees)

Add new paper size (stock) in the driver settings. I make sure they are in both Printer Properties, and Printer Preferences,