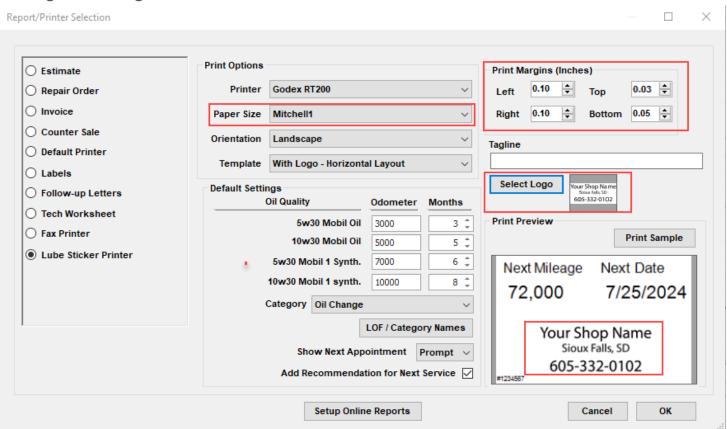

## ManagerSE Settings for "H2" Labels

\*A file can be added to in the "Select Logo" to populate the shop information. You may request a logo file from Oil Sticker Supply if you need help.