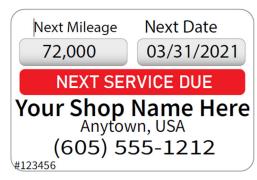

## oilstickersupply

605-332-0102 brad@oilstickersupply.com oilstickersupply.com

Setup for the landscape (H2) label, that is designed for Mitchell 1. The settings are below.

## ManagerSE Settings for "H2" Labels

\*A file can be added to in the "Select Logo" to populate the shop information. You may request a logo file from Oil Sticker Supply if you need help.