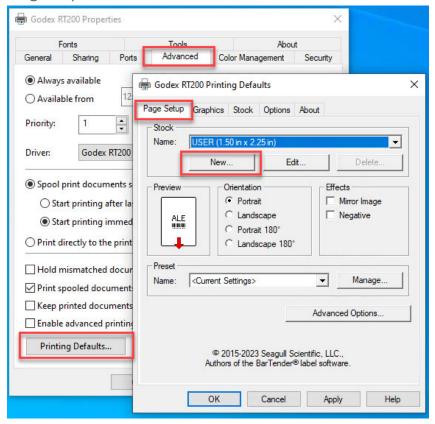

## Setup in Windows driver. (Windows10)

Add a new paper size in the driver (if you use the <u>Mitc SC-Label</u>, you will need to rotate 180 degrees)

Add new paper size (stock) in the driver settings. I make sure they are in both Printer Properties, and Printer Preferences,